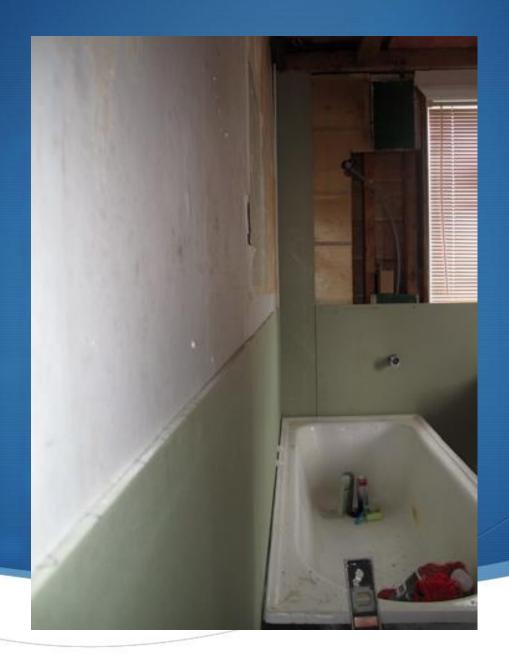

## Question:

What is the 'safest' way to insulate walls when removing interior linings?