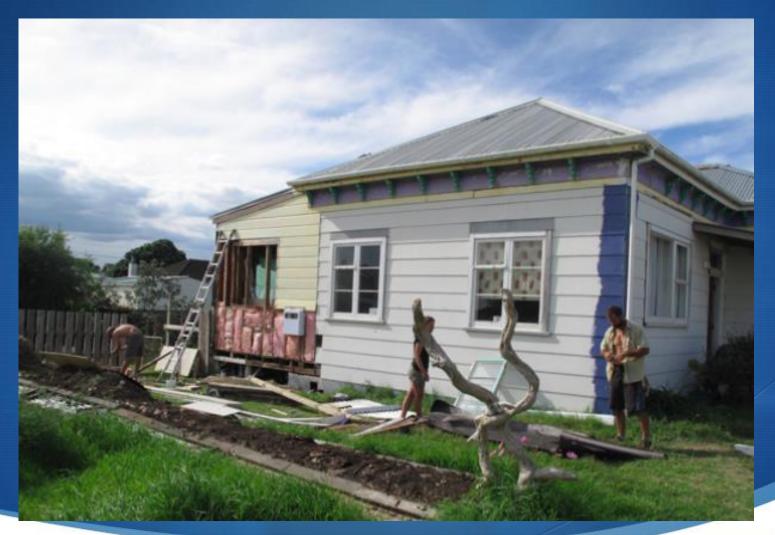

## Question:

What is the 'safest' way to insulate walls when removing interior linings?