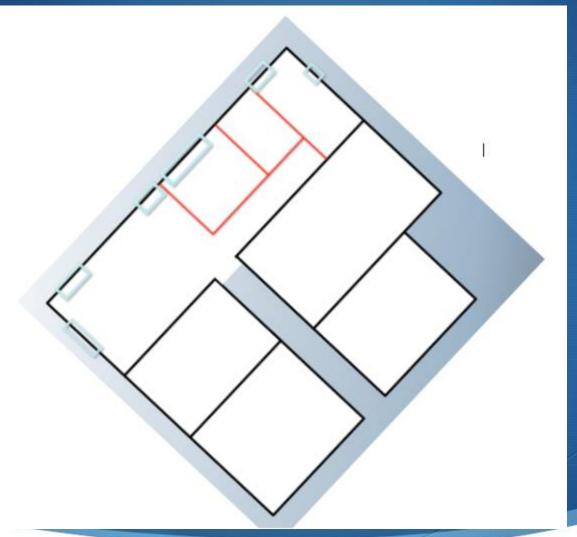

#### Passive Solar Potential

Living areas to the north.

Minimal winter sun obstructions.