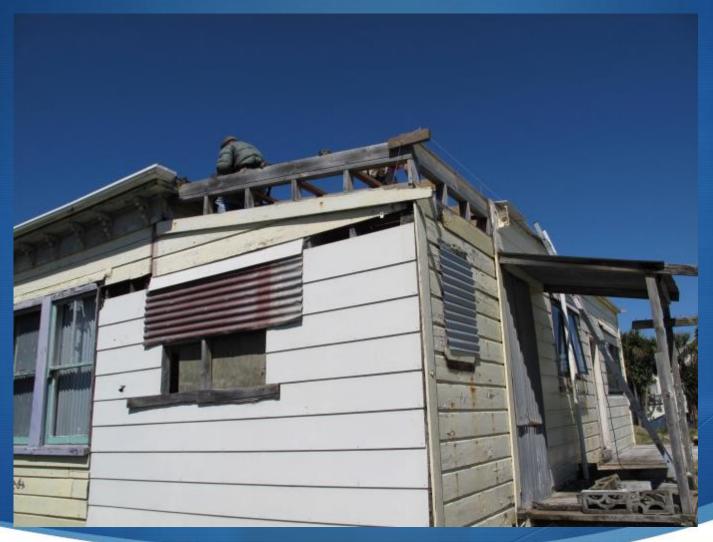

## Question:

What is the 'safest' way to insulate walls when removing interior linings?