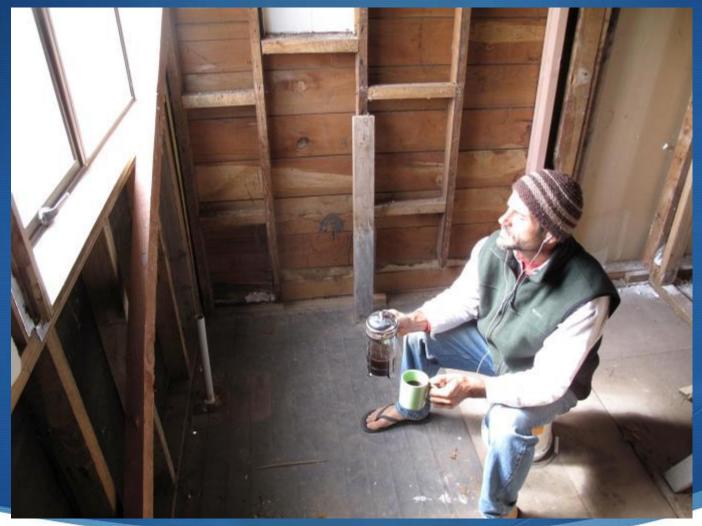

## Question:

What is the 'safest' way to insulate walls when removing interior linings?