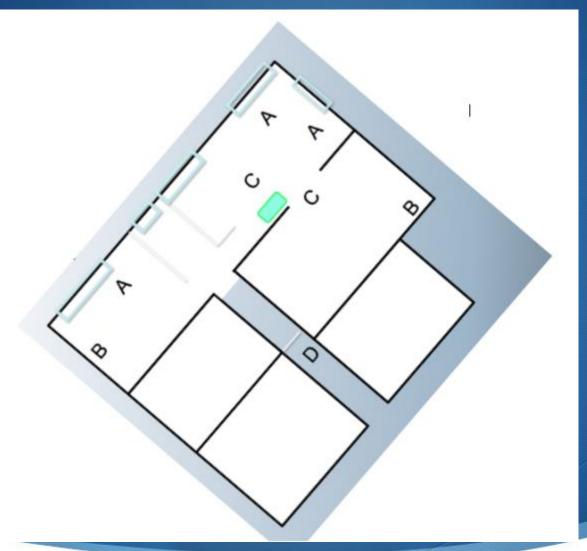

#### Passive Solar Potential

Living areas to the north.

Minimal winter sun obstructions.