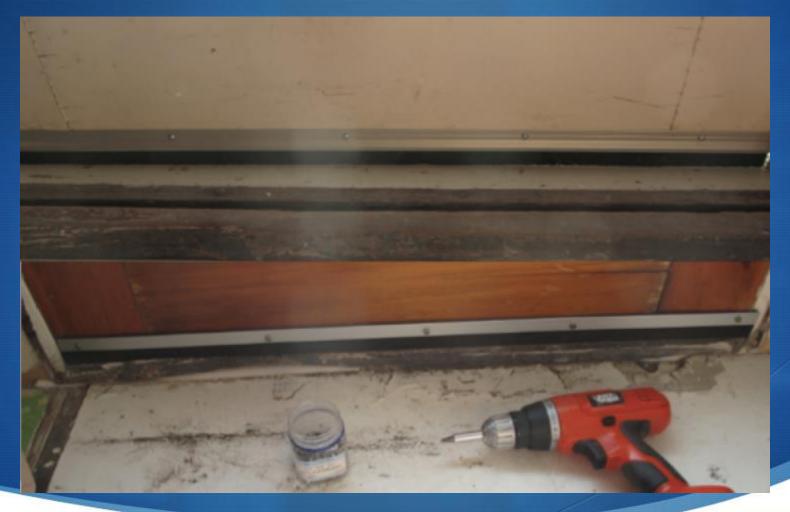

#### V-Profile Weather Strip

Much better than foam for timber windows and doors.