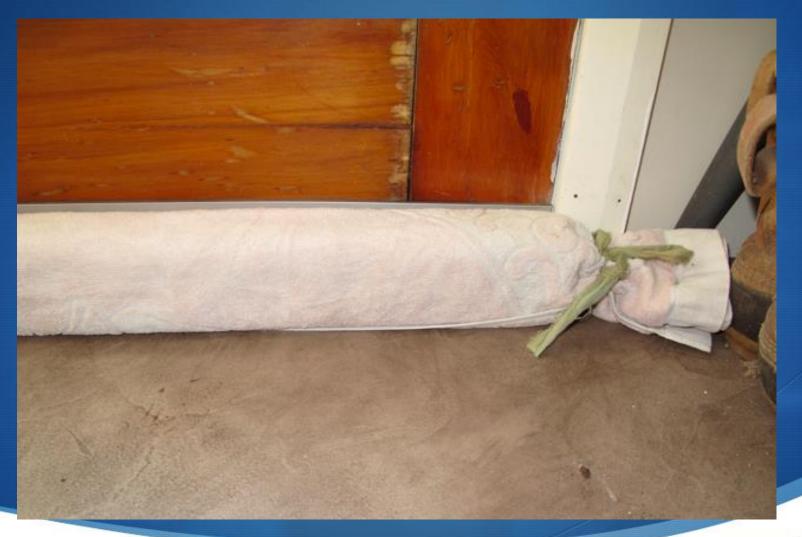

#### V-Profile Weather Strip

Much better than foam for timber windows and doors.