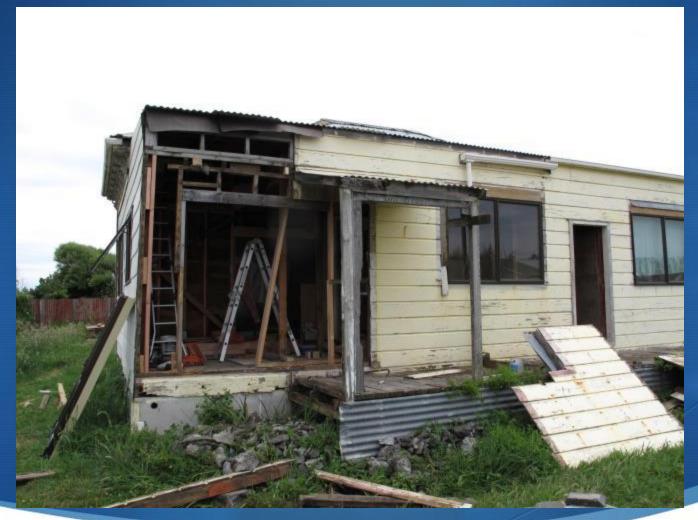

## Question:

What is the 'safest' way to insulate walls when removing interior linings?