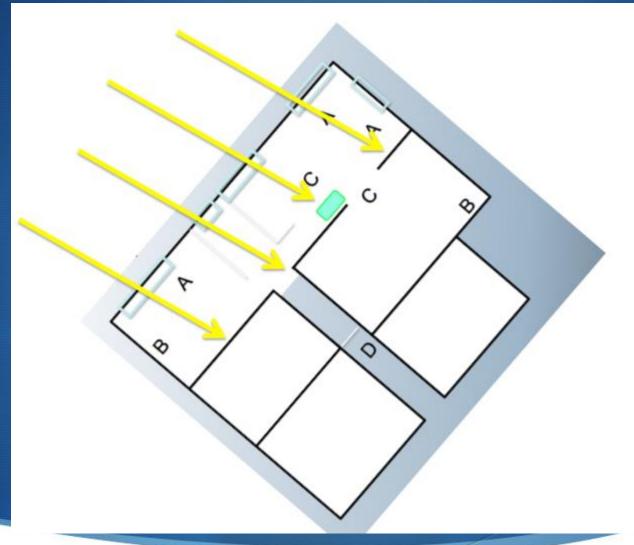

## Question:

What is the 'safest' way to insulate walls when removing interior linings?