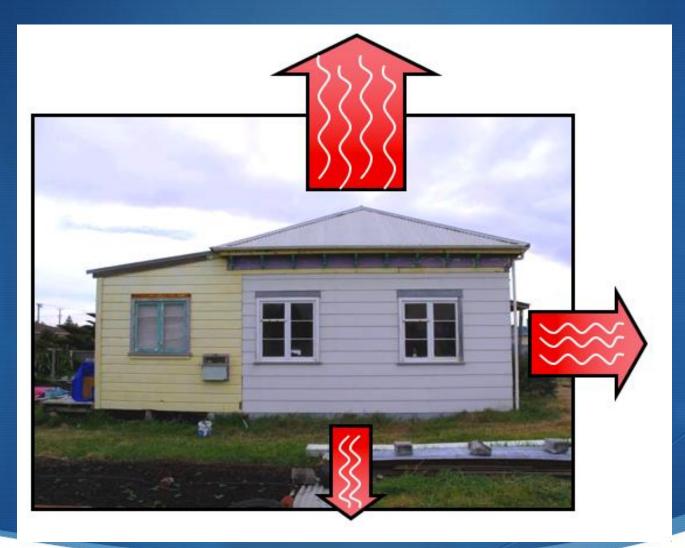

#### Passive Solar Potential

Living areas to the north.

Minimal winter sun obstructions.