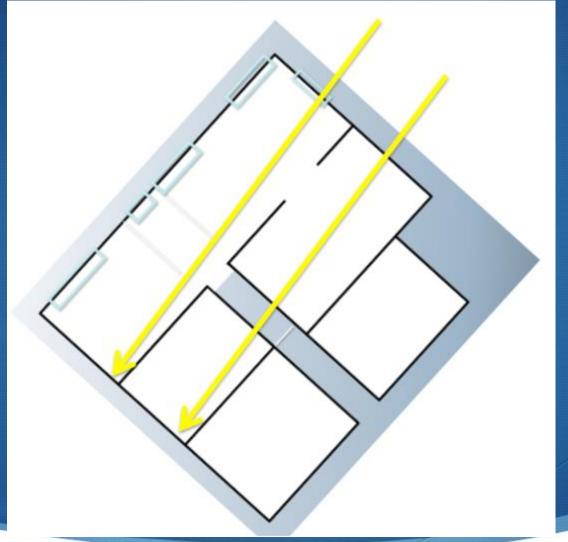

#### Passive Solar Potential

Living areas to the north.

Minimal winter sun obstructions.