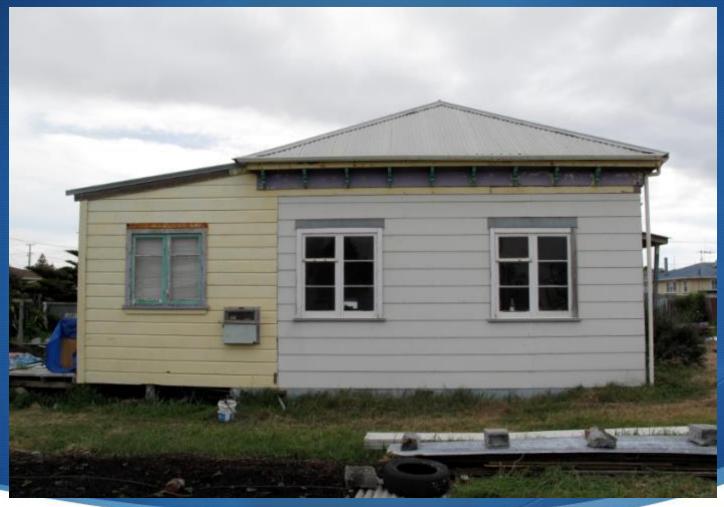

#### Passive Solar Potential

Living areas to the north.

Minimal winter sun obstructions.